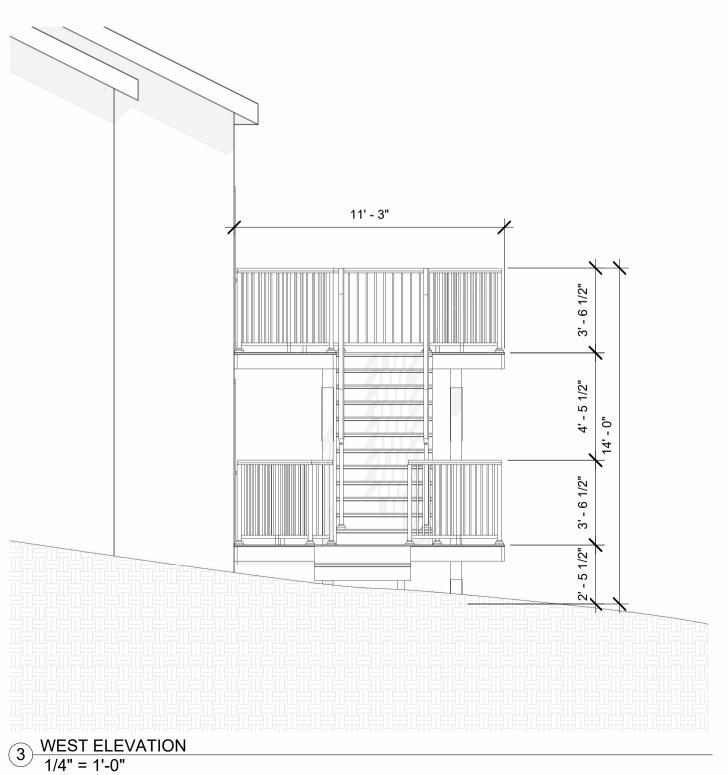

86 DATE:

11/11/2022 2:38:13 PM

**DRAWN BY:** 

Author **SCALE:** 

1/4" = 1'-0" **PARCEL NO:** 

**LEGAL:** 



**DECK AND FRAMING PLANS** 

A102



8 TYPICAL STAIR SECTION

 $1/2''_{\lambda} = 1'-0''$ 

7 GUARDRAIL STAIR DETAIL

1/2" = 1'-0"



MASTERDECKS LLC MASTEL836BZ

**EXP 1/23** 

NGUYEN ANG Ш H 7th Ŋ 4 0 2  $\triangleleft$ 0 ΔΜ 4

80

 $\triangleleft$ 

Ш

S

| Revision   | Schedule   |
|------------|------------|
| Revision # | Date       |
| 1          | 11/11/2022 |

 $\cup$ 

9

**PROJECT CONTACT:** RYAN QUINN

DATE:

11/11/2022 2:38:15 PM

**DRAWN BY:** 

206.518.2786

Author

SCALE: As indicated

**PARCEL NO:** 

PARCEL

**LEGAL:** LEGAL



**DETAILS** 



BUILD AREAS AVERAGE ELEVATION HEIGHT OF EXISTING GRADE 189' FINISH GRADE NOT TO BE ALTERED AND WILL REMAIN AT 189'







MASTEL836BZ **EXP 1/23** 

98040

NGUYEN CHANG MD22-50

| Revision Schedule |            |  |
|-------------------|------------|--|
| Revision #        | Date       |  |
| 1                 | 11/11/2022 |  |
|                   |            |  |
|                   |            |  |
|                   |            |  |

CHAN 9405 SEAT

PROJECT CONTACT: RYAN QUINN 206.518.2786 DATE:

11/11/2022 2:38:16 PM **DRAWN BY:** 

Author

SCALE:

1/4" = 1'-0"

PARCEL NO:

PARCEL

LEGAL :

**ELEVATIONS & RENDERINGS** 

A106