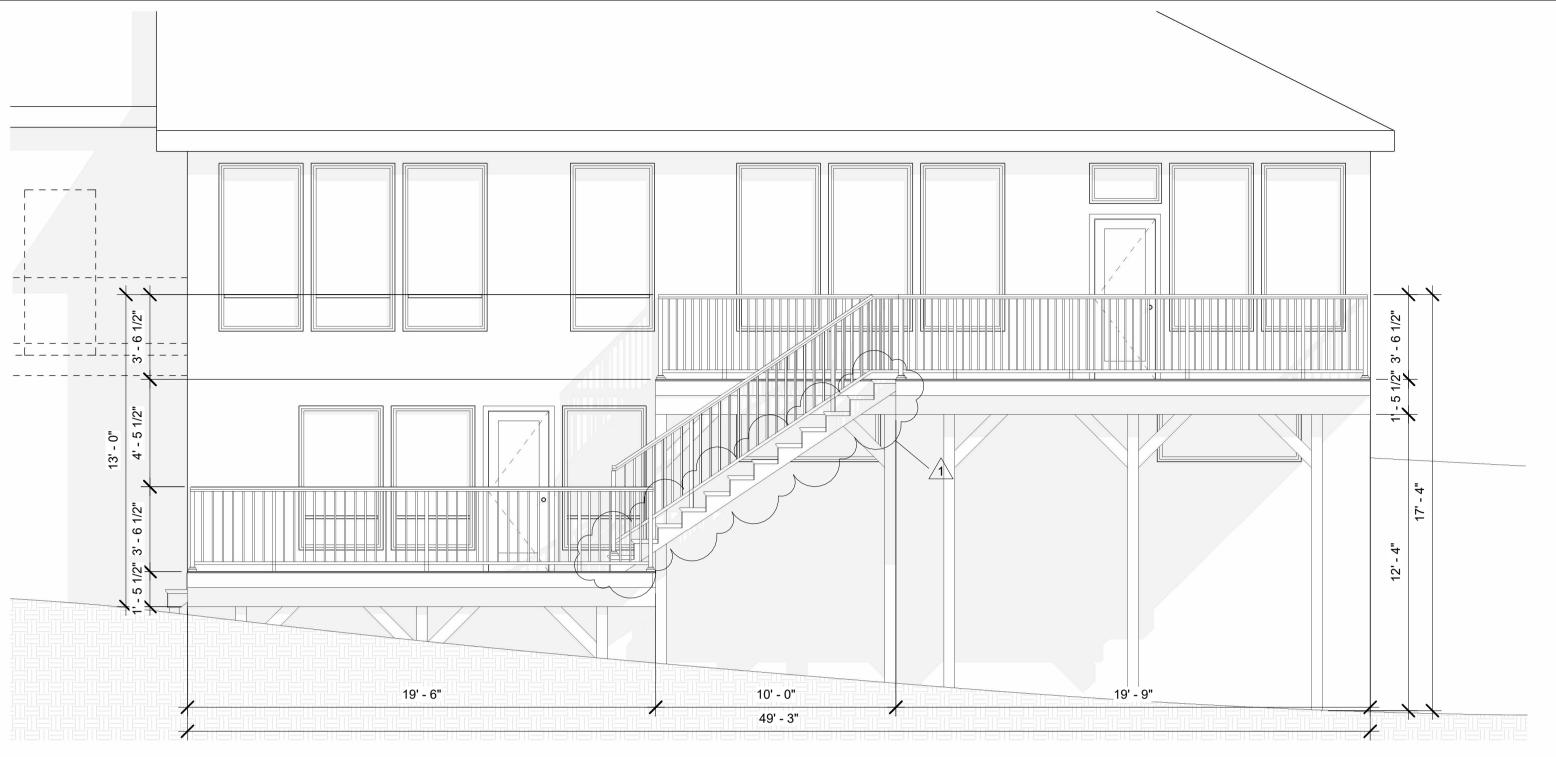

**LEGAL:** LEGAL

**DETAILS** 

BUILD AREAS AVERAGE ELEVATION HEIGHT OF EXISTING GRADE 189' FINISH GRADE NOT TO BE ALTERED AND WILL REMAIN AT 189'

MASTEL836BZ **EXP 1/23** 

98040

NGUYEN CHANG MD22-50

| Revision Schedule |            |  |
|-------------------|------------|--|
| Revision #        | Date       |  |
| 1                 | 11/11/2022 |  |
|                   |            |  |
|                   |            |  |
|                   |            |  |

CHAN 9405 SEAT

PROJECT CONTACT: RYAN QUINN 206.518.2786 DATE:

11/11/2022 2:38:16 PM **DRAWN BY:** 

Author

SCALE:

1/4" = 1'-0"

PARCEL NO:

PARCEL