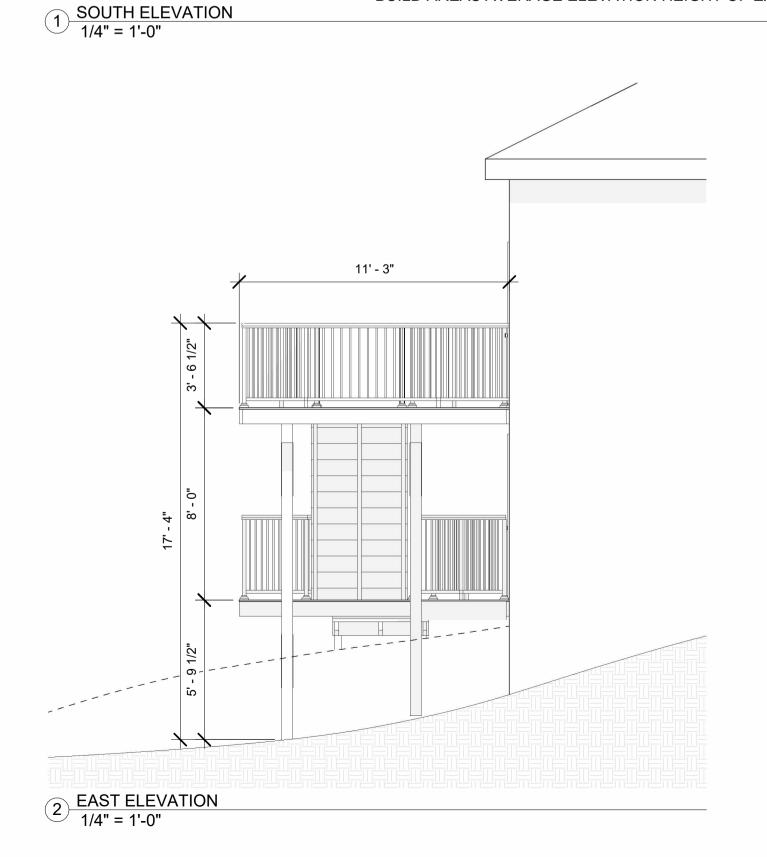

**LEGAL:** LEGAL

**DETAILS** 

BUILD AREAS AVERAGE ELEVATION HEIGHT OF EXISTING GRADE 189' FINISH GRADE NOT TO BE ALTERED AND WILL REMAIN AT 189'

MASTEL836BZ **EXP 1/23** 

98040

NGUYEN CHANG MD22-50

| Revision Schedule |            |  |
|-------------------|------------|--|
| Revision #        | Date       |  |
| 1                 | 11/11/2022 |  |
|                   |            |  |
|                   |            |  |
|                   |            |  |

CHAN 9405 SEAT

PROJECT CONTACT: RYAN QUINN 206.518.2786 DATE:

11/11/2022 2:38:16 PM **DRAWN BY:** 

Author

SCALE:

1/4" = 1'-0"

PARCEL NO:

PARCEL

LEGAL :

**ELEVATIONS & RENDERINGS** 

A106