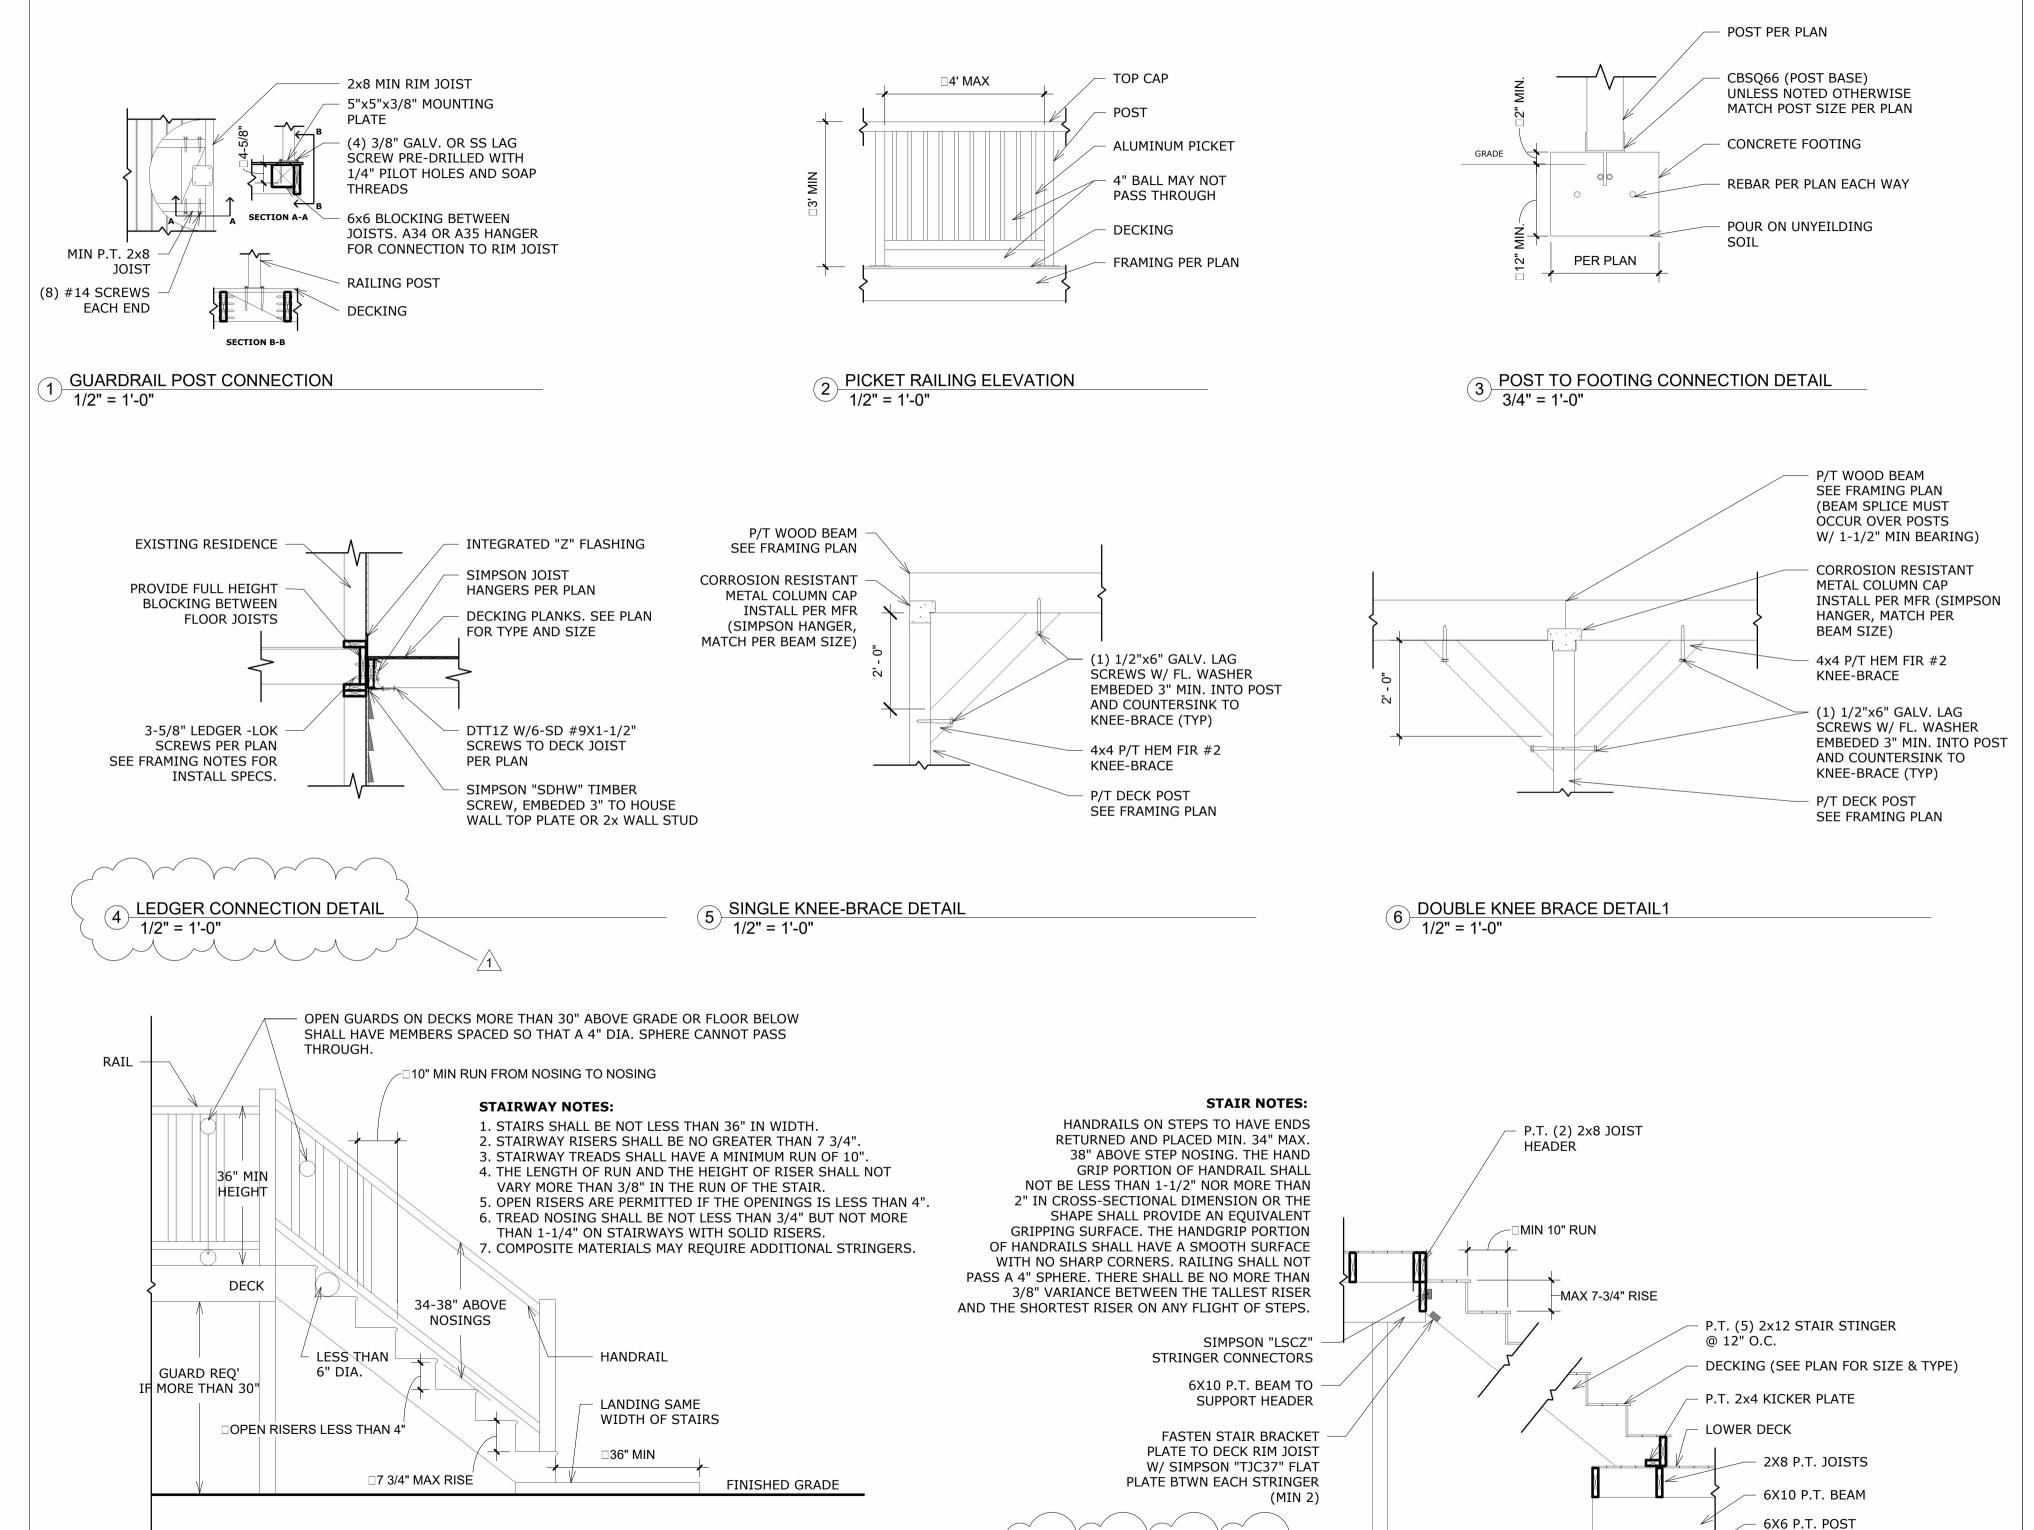

A102

8 TYPICAL STAIR SECTION

 $1/2''_{\lambda} = 1'-0''$ 

7 GUARDRAIL STAIR DETAIL

1/2" = 1'-0"

MASTERDECKS LLC MASTEL836BZ

**EXP 1/23** 

NGUYEN ANG Ш H 7th Ŋ 4 0 2  $\triangleleft$ 0 ΔΜ 4